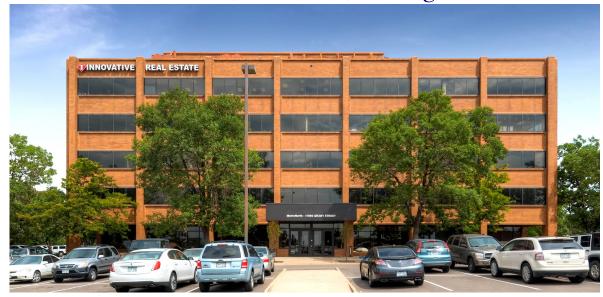

## METRO NORTH PROFESSIONAL PLAZA MEDICAL OFFICE SPACE FOR SUBLEASE

## 11990 N. Grant St., Suite 312, Northglenn CO 80233

Size: 2,828/RSF

Lease Rate:  $25.94/RSF/Year \times 2,828 RSF/12 =$ 

> \$6,113.19/month **Full Service Gross**

Through May 31, 2022 Term:

11 unassigned spaces Parking:

\$5.00/RSF below advertised Building rates!

- Common area conference room with 20 person capacity is available to tenants at no charge
- Building newly renovated in 2019
- **Atrium**
- Identifiable building at 120th Pkwy and I-25
- Denver International Airport is quickly and easily accessible via the newly improved 120th Avenue
- An RTD stop is 50 yards from the front door