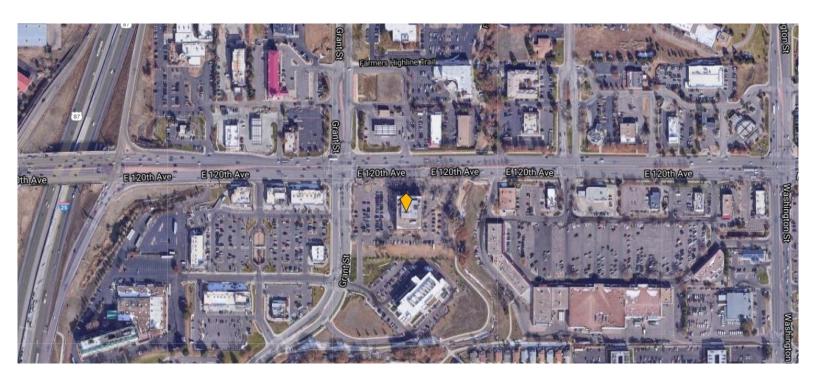

\$5.00/RSF below advertised Building rates!

- Common area conference room with 20 person capacity is available to tenants at no charge
- Building newly renovated in 2019
- **Atrium**
- Identifiable building at 120th Pkwy and I-25
- Denver International Airport is quickly and easily accessible via the newly improved 120th Avenue
- An RTD stop is 50 yards from the front door