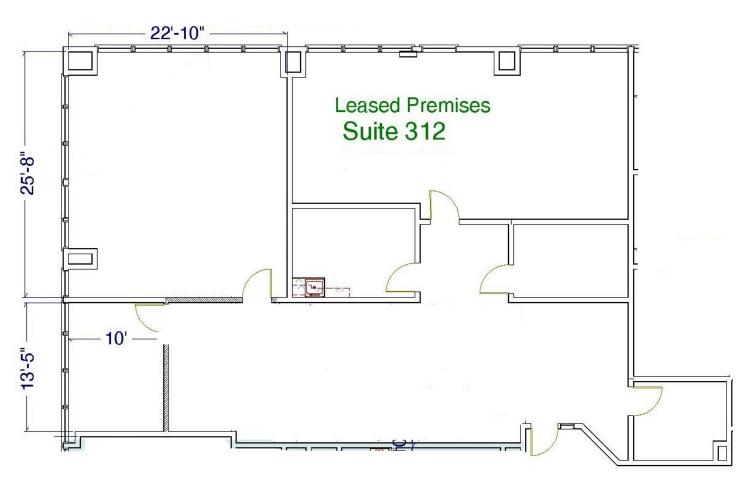

## 11990 N. Grant St., Suite 312, Northglenn CO 80233

Size: 2,828/RSF

Lease Rate:  $25.94/RSF/Year \times 2,828 RSF/12 =$ 

> \$6,113.19/month **Full Service Gross**

Through May 31, 2022 Term:

11 unassigned spaces Parking: